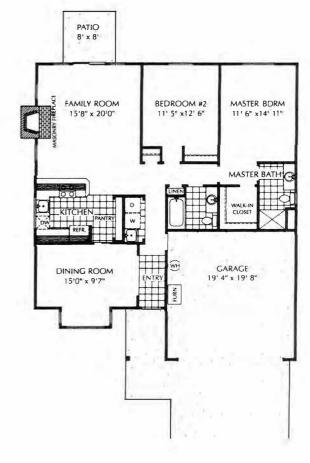

## SPECIAL FEATURES:

- 1304 Sq. Ft. Living Area
- Two Bedrooms/Two Baths
- Bay Window
- Large Kitchen/Living Area
- Master Bedroom Suite with Walk-in Closet

- Forced Air Gas Furnace
- Masonry Fireplace
- Machine Brocade Ceilings
- Tile or Oak Entry
- Electric Garage Door Opener
- Self-Cleaning Oven

- Custom Oak or European Cabinets
- Wood-Wrapped Windows
- Deadbolt Door Locks
- Laundry Closet with Deep Laundry Sink

1304 SQUARE FEET

In our effort to constantly update and improve our designs, we reserve the right to modify or change plans, specifications, features, and prices without prior notice. Room sizes are approximate.