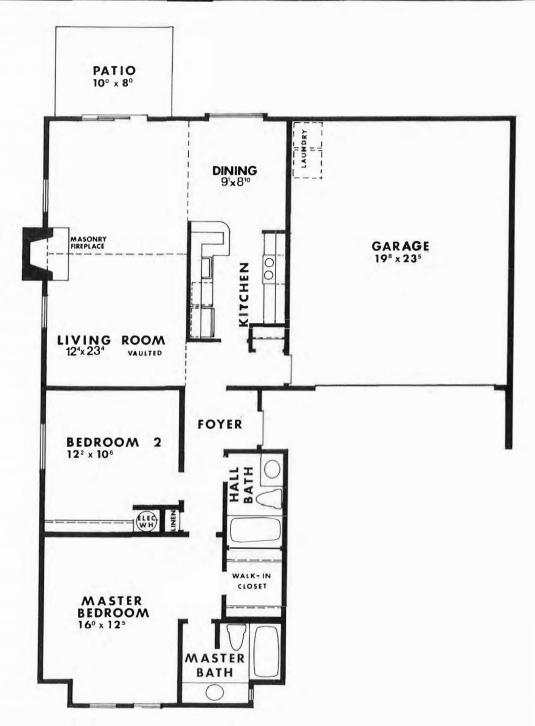

#### Special Features:

- Masonry Fireplace
- Vaulted Living Room
- Snack Area off Kitchen

- Two Full Baths
- Oversized Garage
- Covered Entry

## **The Crestwood**

1121 SQ. FT.

In our effort to constantly update and improve our designs, we reserve the right to modify or change plans, specifications, features, and prices without prior notice. Room sizes are approximate.