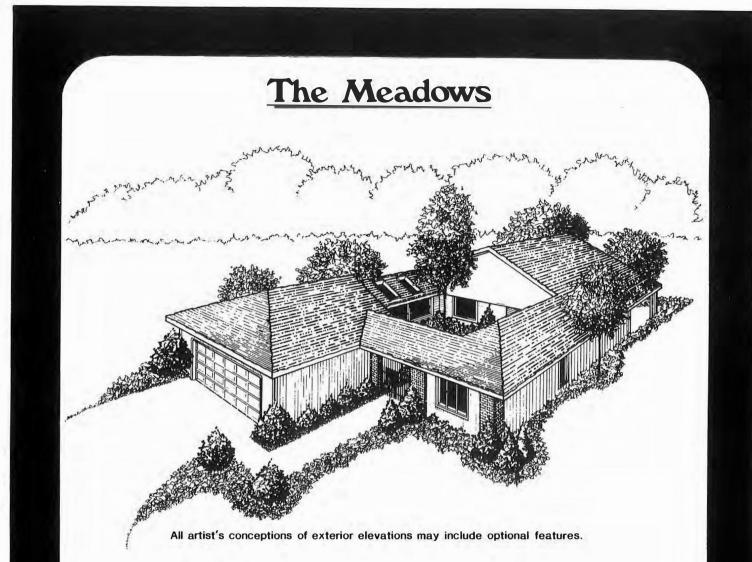

## The Meadows 1636 SQ. FT.

In our effort to constantly update and improve our designs, we reserve the right to modify or change plans, specifications, features, and prices without prior notice. Room sizes are approximate.