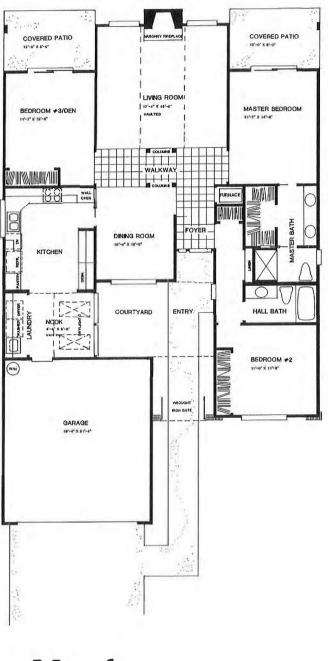

## **Special Features:**

- 1636 sq. ft. Living Area
- Master Suite
- Three Bedrooms (or Two Bedrooms plus Family Room), Two Baths
- Private Courtyard Entry
- Skylights
- Two Covered Patios
- Large Custom Kitchen with Microwave Oven
- Vaulted Ceilings

- Forced Air Gas Furnace
- Masonry Fireplace
- Machine Brocade Ceilings
- Tile or Oak Entry
- Custom Oak Cabinets
- Wood Wrapped Windows
- Deadbolt Door Lock
- Brass Hardware

## The Meadows 1636 SQ. FT.

In our effort to constantly update and improve our designs, we reserve the right to modify or change plans, specifications, features, and prices without prior notice. Room sizes are approximate.