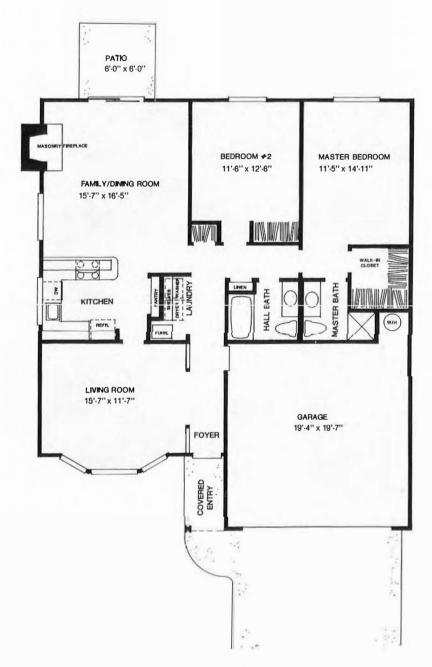

#### **Special Features:**

- 1286 sq. ft. Living Area
- Living Room and Family Room
- Machine Brocade Ceilings
- Deadbolt Door Lock

- Two Bedrooms, Two Baths
- Master Bedroom Suite
- Forced Air Gas Furnace
- Masonry Fireplace

## The Broadmoor

1286 SQ. FT.

In our effort to constantly update and improve our designs, we reserve the right to modify or change plans, specifications, features, and prices without prior notice. Room sizes are approximate.