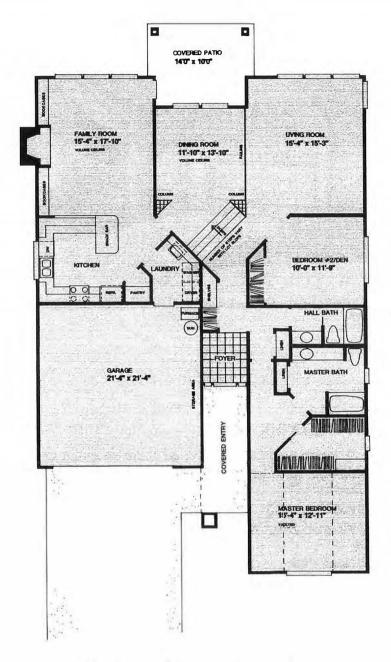

## **Special Features:**

- 1914 sq. ft. Living Area
- Master Bedroom Suite plus Large Second Bedroom/Den
- Two Bathrooms
- Masonry Fireplace with Built-in **Bookcase**
- Large Covered Patio
- Custom Kitchen with Oak Cabinets Vaulted Ceilings
- Large Formal Dining Room
- Storage Area In Garage

- Wood Wrapped Windows
- Deadbolt Door Lock
- Forced Air Gas Furnace
- Machine Brocade Ceilings
- Tile or Oak Entry
- Laundry Room

summerplace

Northeast 148th and Halsey Streets Portland, Oregon

Hillman Properties

## The Cambridge

1914 SQ. FT.

In our effort to constantly update and improve our designs, we reserve the right to modify or change plans, specifications, features, and prices without prior notice. Room sizes are approximate.