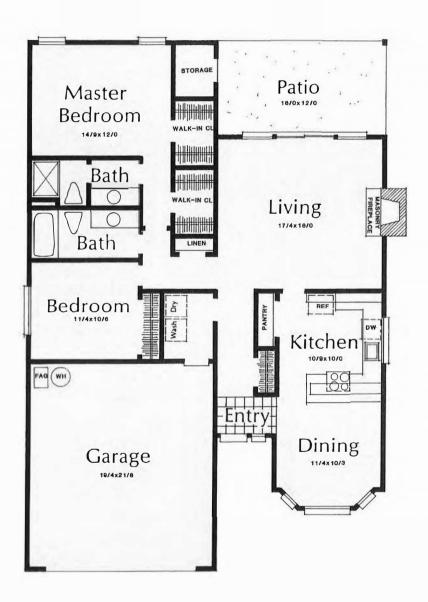

## Special Features:

- 1314 sq. ft. Living Area
- Bay Window
- Machine Brocade Ceilings
- Deadbolt Door Lock
- Ample Storage
- Laundry Room
- Two Bedrooms, Two Baths
- Master Bedroom Suite
- Forced Air Gas Furnace
- Masonry Fireplace

## The Carmel

1314 sq. ft.

In our effort to constantly update and improve our designs, we reserve the right to modify or change plans, specifications, features, and prices without prior notice. Room sizes are approximate.