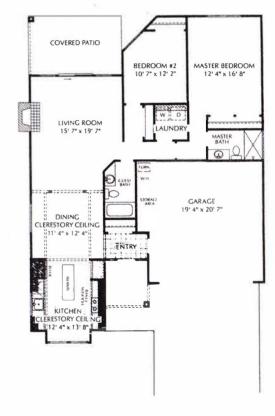

## SPECIAL FEATURES:

- 1314 Sq. Ft. Living Area
- Vaulted Designer Kitchen / Dining Area with Clerestory Windows
- Oversized Master Suite
- Two Bedrooms / Two Baths

- Large Covered Patio
- Custom Oak or European Cabinets
- Masonry Fireplace
- Forced Air Gas Furnace
- Tile or Oak Entry

- Wood-Wrapped Windows
- Laundry Room
- Storage Space in Garage
- Dead Bolt Door Lock
- Garage Door Opener

1314 SQUARE FEET