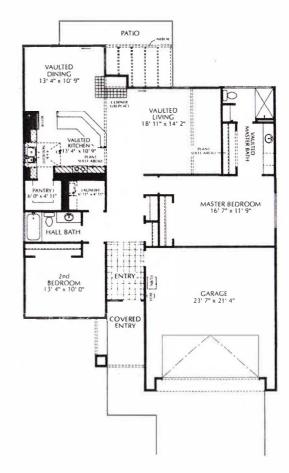

## SPECIAL FEATURES:

- 1454 Sq. Ft. Living Area
- Kitchen Features Vaulted Ceiling, Skylight and Island Cooking Area
- Custom Oak or European Cabinets
- Walk-in Pantry

- Vaulted Dining and Living Area
- Oversized Master Suite with Vaulted Bath Area
- Two Bedrooms/Two Baths
- Corner Tile Fireplace

- Forced Air Gas Furnace
- Laundry Room
- Covered Entry
- Generous Storage Areas
- Dead Bolt Door Lock
- Garage Door Opener
- Oak or Tile Entry

1454 SQUARE FEET