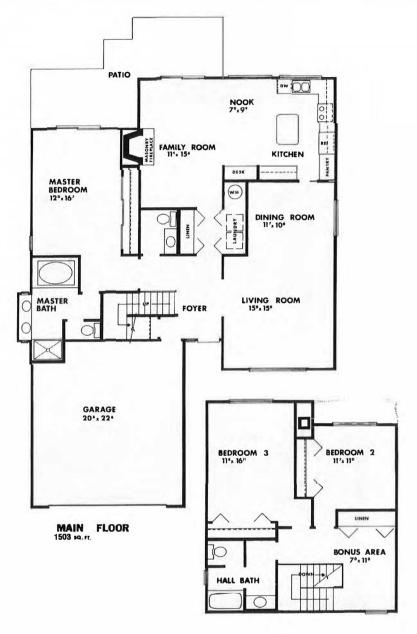

## **Special Features:**

- 2157 sq. ft.
- Three Bedrooms
- Family Room
- Bonus Area
- Vaulted Living Room

- Covered Patio
- Masonry Fireplace
- Two and Two Thirds Baths
- Abundant Storage

summerplace

Northeast 148th and Halsey Streets Portland, Oregon Hillman Properties

Developers of King City, Summerfield, The Highlands, Summerplace and Fairway Village

UPPER FLOOR

## The Hillcrest

2157 SQ. FT.

In our effort to constantly update and improve our designs, we reserve the right to modify or change plans, specifications, features, and prices without prior notice. Room sizes are approximate.